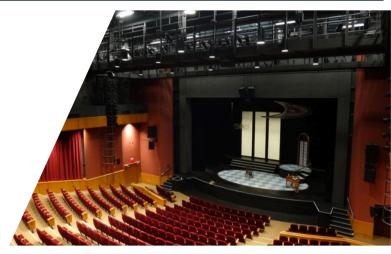

THEATER

**Tarkington Theater** 

Address: 3 Carter Green, Carmel, IN 46032

**Parking:** Onsite free of charge

Website: LINK

**Tarkington Stage Size:** 48' x 32'

**Tarkington Auditorium Size:** 513 seats

Located in Carmel, a charming suburb of Indianapolis within a 30-minute drive from the downtown area, The Center for the Performing Arts houses one of the most architecturally inspiring theaters in North America. The recently built, state-of-the-art Tarkington Theater is as beautiful inside as it is outside. The venue is surrounded by shops and restaurants.